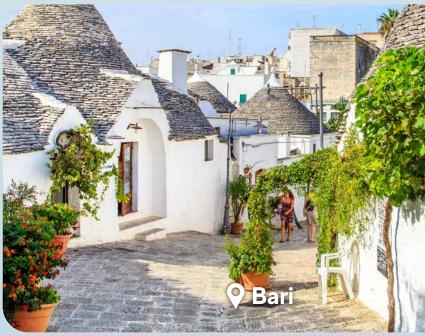

# Greece, Croatia, Montenegro & Italy

7-night cruise onboard Celestyal Journey featuring full day stays in each destination.

| Day               | Ports                                 | Arrive | Depart |
|-------------------|---------------------------------------|--------|--------|
| Saturday          | Athens (Piraeus) Greece               |        | 17:00  |
| Sunday            | Day at sea                            |        |        |
| Monday            | Kotor* Montenegro                     | 09:00  | 19:00  |
| Tuesday           | Split Croatia                         | 08:00  | 16:00  |
| Wednesday         | Venice (Marghera) Italy               | 08:30  | 17:00  |
| Thursday          | Day at sea                            |        |        |
| Friday            | Katakolo Greece                       | 08:00  | 16:00  |
| Saturday          | Athens (Piraeus) Greece               | 08:00  |        |
| * Tondoring wooth | · · · · · · · · · · · · · · · · · · · |        |        |