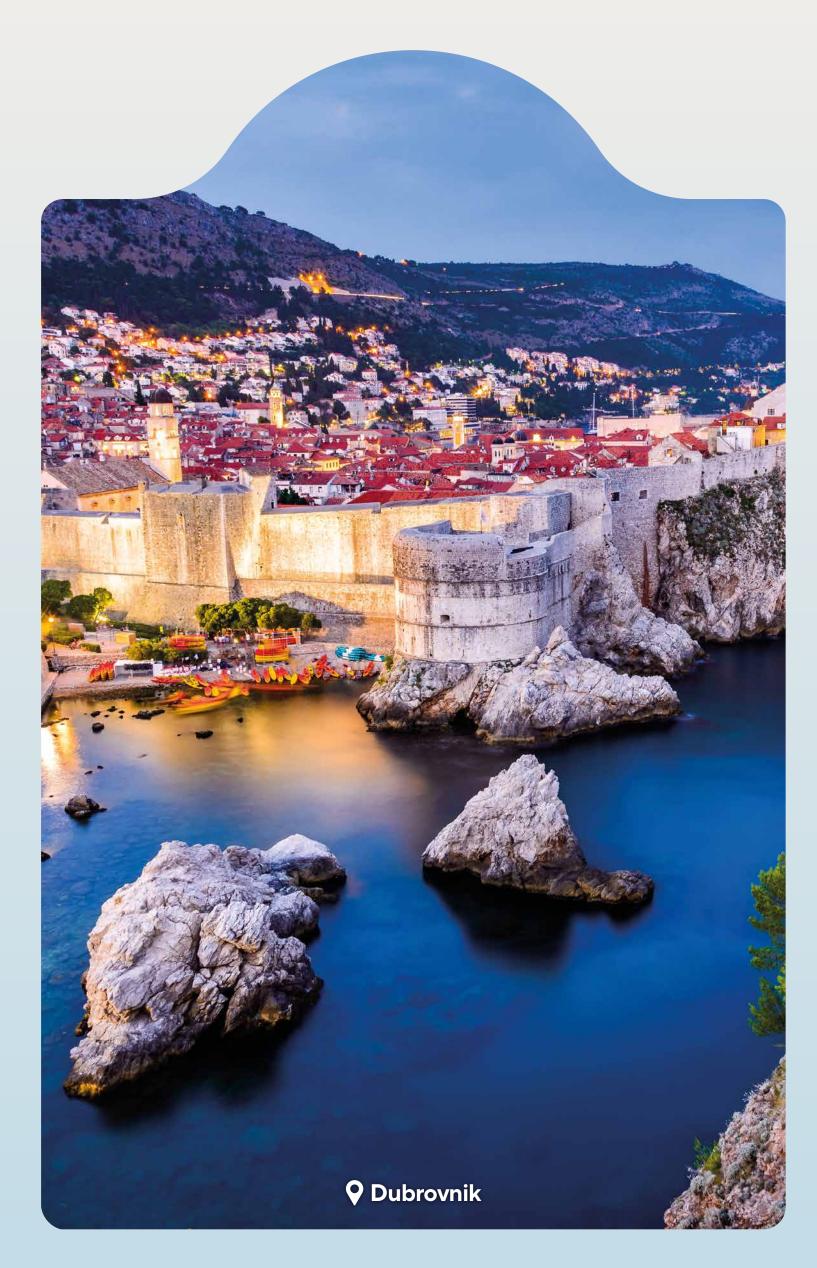

# Greece, Croatia, Montenegro & Italy 7-night cruise onboard Celestyal Journey featuring full

| Day       | Ports                   | Arrive | Depart |
|-----------|-------------------------|--------|--------|
| Saturday  | Athens (Piraeus) Greece |        | 13:00  |
| Sunday    | <b>Kefalonia</b> Greece | 09:00  | 16:00  |
| Monday    | Dubrovnik Croatia       | 12:00  |        |
| Tuesday   | Dubrovnik Croatia       |        | 02:30  |
| Tuesday   | Kotor* Montenegro       | 08:00  | 17:00  |
| Wednesday | Bari Italy              | 08:00  | 17:00  |
| Thursday  | <b>Corfu</b> Greece     | 08:00  | 17:00  |
| Friday    | Katakolo Greece         | 08:00  | 14:00  |
| Saturday  | Athens (Piraeus) Greece | 07:00  |        |

# Greece, Croatia, Montenegro & Italy

7-night cruise onboard Celestyal Journey featuring full day stays in each destination.

| Day               | Ports                                 | Arrive | Depart |
|-------------------|---------------------------------------|--------|--------|
| Saturday          | Athens (Piraeus) Greece               |        | 17:00  |
| Sunday            | Day at sea                            |        |        |
| Monday            | Kotor* Montenegro                     | 09:00  | 19:00  |
| Tuesday           | Split Croatia                         | 08:00  | 16:00  |
| Wednesday         | Venice (Marghera) Italy               | 08:30  | 17:00  |
| Thursday          | Day at sea                            |        |        |
| Friday            | Katakolo Greece                       | 08:00  | 16:00  |
| Saturday          | Athens (Piraeus) Greece               | 08:00  |        |
| * Tondoring wooth | · · · · · · · · · · · · · · · · · · · |        |        |