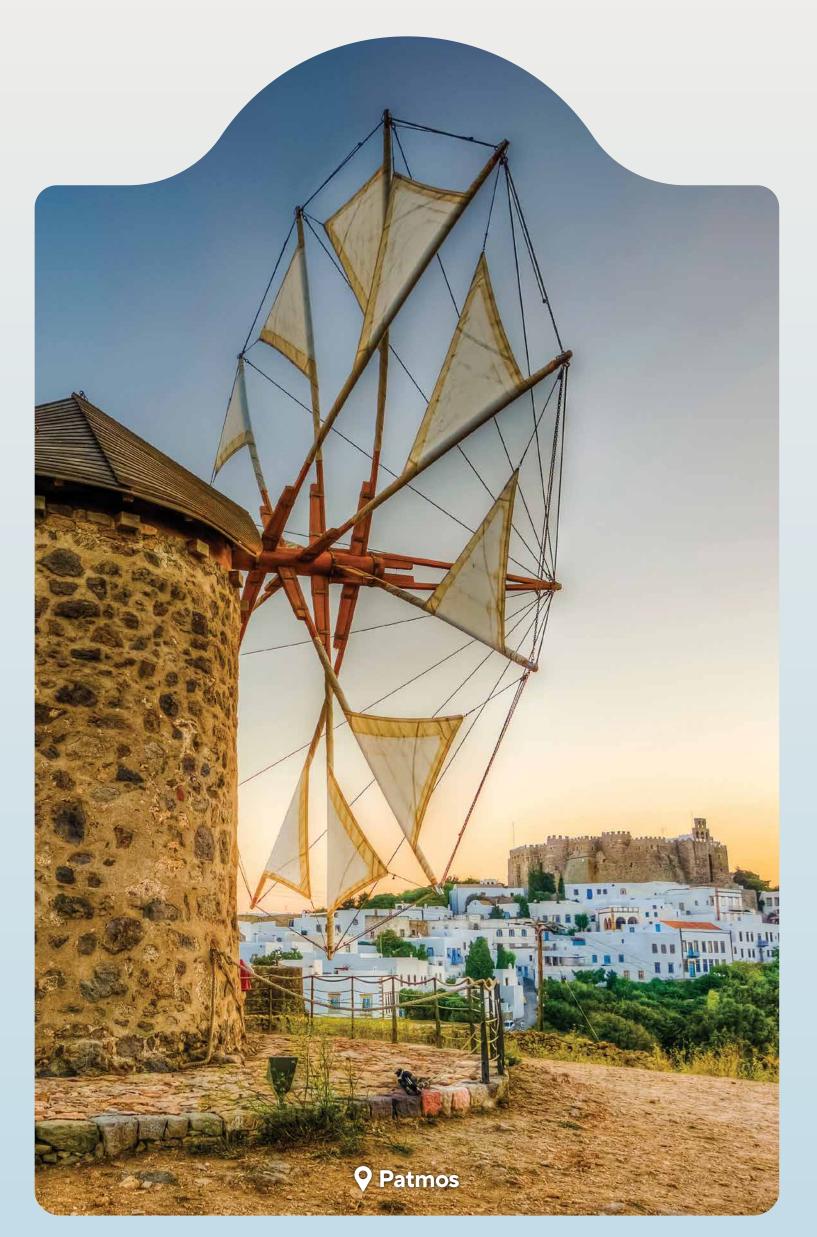

# **Steps of Paul**

7-night inclusive cruise onboard Celestyal Journey visiting Greece, the greek islands and Turkey, with daily arrivals into each port and longer days in all destinations.

| Day       | Ports                   | Arrive | Depart |
|-----------|-------------------------|--------|--------|
| Saturday  | Athens (Piraeus) Greece |        | 16:00  |
| Sunday    | Thessaloniki Greece     | 09:30  | 20:00  |
| Monday    | Kavala Greece           | 08:00  | 16:00  |
| Tuesday   | Istanbul Turkey         | 09:30  | 20:00  |
| Wednesday | <b>Dikili</b> Turkey    | 12:00  | 20:00  |
| Thursday  | Kusadasi Turkey         | 08:00  | 23:30  |
| Friday    | Patmos* Greece          | 07:00  | 18:30  |
| Saturday  | Athens (Piraeus) Greece | 07:00  |        |