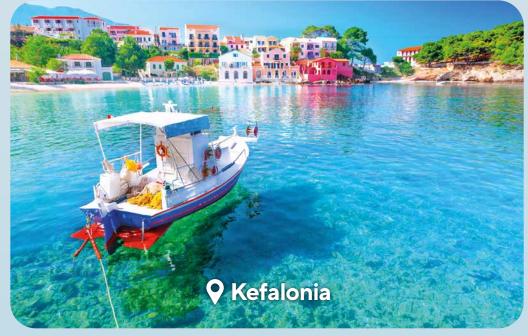

# Greece, Croatia, Montenegro & Italy 7-night cruise onboard Celestyal Journey featuring full

| Day       | Ports                   | Arrive | Depart |
|-----------|-------------------------|--------|--------|
| Saturday  | Athens (Piraeus) Greece |        | 13:00  |
| Sunday    | <b>Kefalonia</b> Greece | 09:00  | 16:00  |
| Monday    | Dubrovnik Croatia       | 12:00  |        |
| Tuesday   | Dubrovnik Croatia       |        | 02:30  |
| Tuesday   | Kotor* Montenegro       | 08:00  | 17:00  |
| Wednesday | Bari Italy              | 08:00  | 17:00  |
| Thursday  | <b>Corfu</b> Greece     | 08:00  | 17:00  |
| Friday    | Katakolo Greece         | 08:00  | 14:00  |
| Saturday  | Athens (Piraeus) Greece | 07:00  |        |

| Day       | Ports                            | Arrive | Depart |
|-----------|----------------------------------|--------|--------|
| Saturday  | Athens (Piraeus) Greece          |        | 17:00  |
| Sunday    | Thessaloniki Greece              | 12:30  | 18:00  |
| Monday    | <b>Kusadasi</b> (Ephesus) Turkey | 13:00  | 20:00  |
| Tuesday   | Crete (Heraklion) Greece         | 10:00  | 19:00  |
| Wednesday | Santorini* Greece                | 07:00  |        |
| Thursday  | Santorini* Greece                |        | 00:30  |
| Thursday  | Mykonos* Greece                  | 08:00  |        |
| Friday    | Mykonos* Greece                  |        | 02:00  |
| Friday    | Milos* Greece                    | 09:00  | 19:00  |
| Saturday  | Athens (Piraeus) Greece          | 07:00  |        |