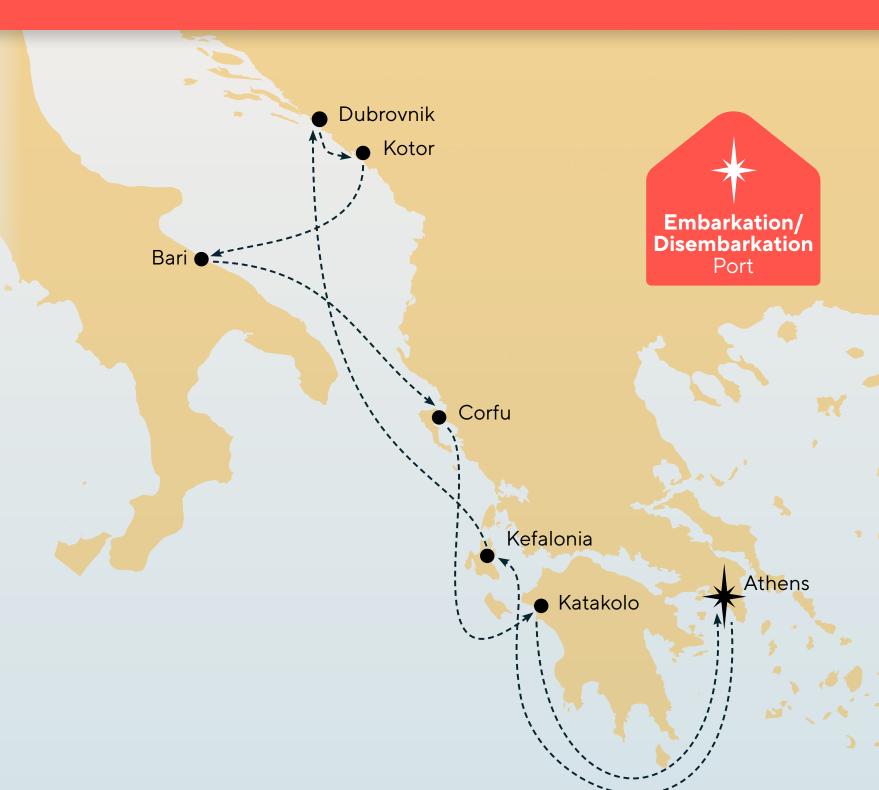

# **Heavenly Adriatic**

# Greece, Croatia, Montenegro & Italy 7-night cruise onboard Celestyal Journey featuring full

| Day       | Ports                   | Arrive | Depart |
|-----------|-------------------------|--------|--------|
| Saturday  | Athens (Piraeus) Greece |        | 13:00  |
| Sunday    | <b>Kefalonia</b> Greece | 09:00  | 16:00  |
| Monday    | Dubrovnik Croatia       | 12:00  |        |
| Tuesday   | Dubrovnik Croatia       |        | 02:30  |
| Tuesday   | Kotor* Montenegro       | 08:00  | 17:00  |
| Wednesday | Bari Italy              | 08:00  | 17:00  |
| Thursday  | <b>Corfu</b> Greece     | 08:00  | 17:00  |
| Friday    | Katakolo Greece         | 08:00  | 14:00  |
| Saturday  | Athens (Piraeus) Greece | 07:00  |        |

# Itineraries Apr 2025 - Oct 2026

day port visits, and a late-night stay in Dubrovnik.