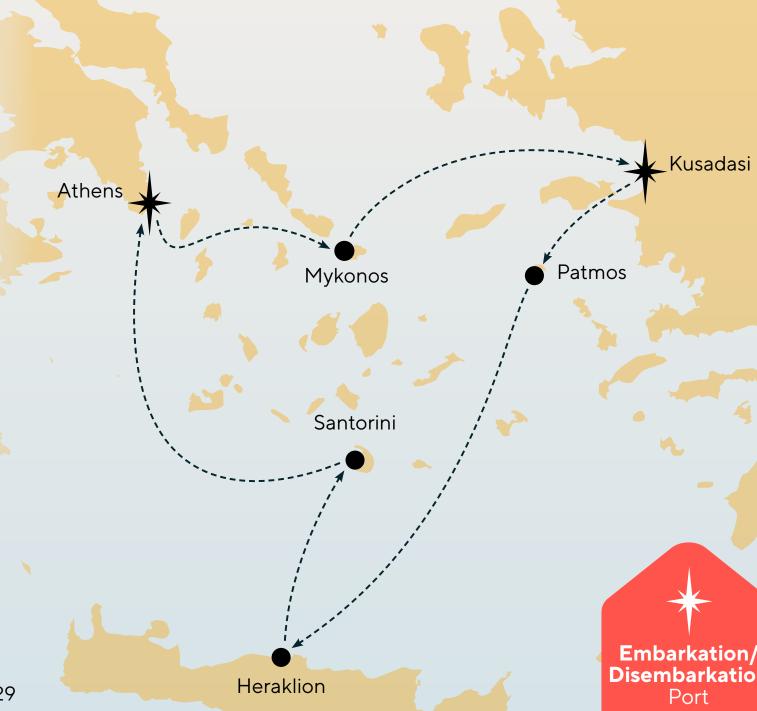

# **Idyllic Aegean** (2024/2025)

7-night cruise onboard Celestyal Journey sailing the gems of the Greek islands & Ephesus, featuring full days in Crete and Milos, and late-night stays in Santorini & Mykonos.

| Day       | Ports                            | Arrive | Depart |
|-----------|----------------------------------|--------|--------|
| Saturday  | Athens (Piraeus) Greece          |        | 17:00  |
| Sunday    | Thessaloniki Greece              | 12:30  | 18:00  |
| Monday    | <b>Kusadasi</b> (Ephesus) Turkey | 13:00  | 20:00  |
| Tuesday   | Crete (Heraklion) Greece         | 10:00  | 19:00  |
| Wednesday | Santorini* Greece                | 07:00  |        |
| Thursday  | Santorini* Greece                |        | 00:30  |
| Thursday  | Mykonos* Greece                  | 08:00  |        |
| Friday    | Mykonos* Greece                  |        | 02:00  |
| Friday    | Milos* Greece                    | 09:00  | 19:00  |
| Saturday  | Athens (Piraeus) Greece          | 07:00  |        |

\* Tendering weather permitting. Cruises can also start in Thessaloniki, Kusadasi or Crete (Heraklion).