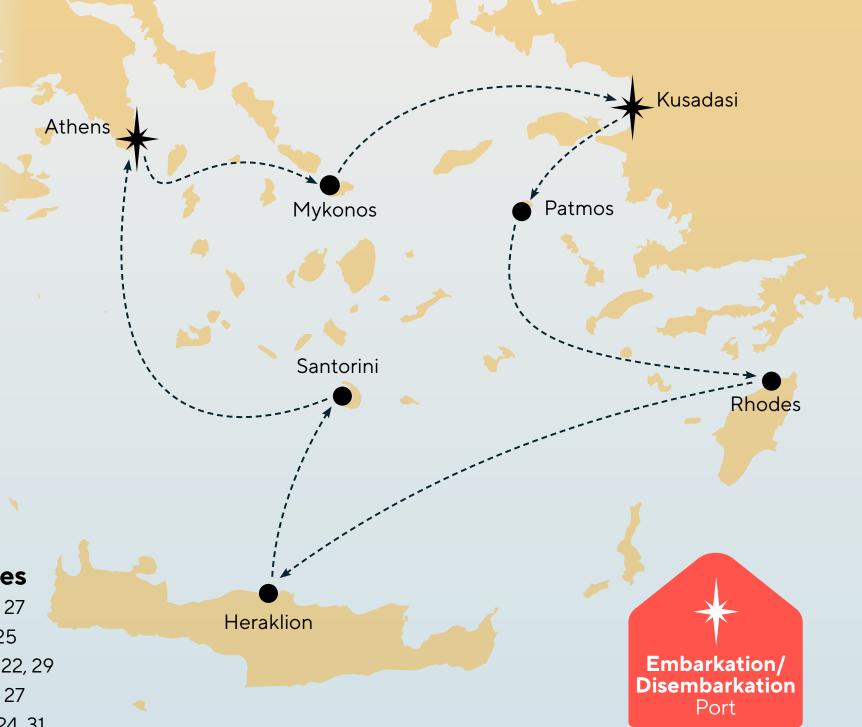

# **Idyllic Aegean** (2024/2025)

7-night cruise onboard Celestyal Journey sailing the gems of the Greek islands & Ephesus, featuring full days in Crete and Milos, and late-night stays in Santorini & Mykonos.

| Day       | Ports                            | Arrive | Depart |
|-----------|----------------------------------|--------|--------|
| Saturday  | Athens (Piraeus) Greece          |        | 17:00  |
| Sunday    | Thessaloniki Greece              | 12:30  | 18:00  |
| Monday    | <b>Kusadasi</b> (Ephesus) Turkey | 13:00  | 20:00  |
| Tuesday   | Crete (Heraklion) Greece         | 10:00  | 19:00  |
| Wednesday | Santorini* Greece                | 07:00  |        |
| Thursday  | Santorini* Greece                |        | 00:30  |
| Thursday  | Mykonos* Greece                  | 08:00  |        |
| Friday    | Mykonos* Greece                  |        | 02:00  |
| Friday    | Milos* Greece                    | 09:00  | 19:00  |
| Saturday  | Athens (Piraeus) Greece          | 07:00  |        |

# Idyllic Aegean (2026)

7-night cruise onboard Celestyal Journey sailing the gems of the Greek islands & Ephesus, featuring full days in all ports, and late-night stays in Santorini & Mykonos.

| Day       | Ports                                | Arrive | Depart |
|-----------|--------------------------------------|--------|--------|
| Saturday  | Athens (Piraeus) Greece              | -      | 17:00  |
| Sunday    | <b>Kusadasi</b> (Ephesus) Turkey     | 08:00  | 18:00  |
| Monday    | Rhodes Greece                        | 08:00  | 18:00  |
| Tuesday   | <b>Crete</b> (Agios Nikolaos) Greece | 08:00  | 20:00  |
| Wednesday | Santorini* Greece                    | 08:00  | 22:00  |
| Thursday  | Mykonos* Greece                      | 08:00  |        |
| Friday    | Mykonos* Greece                      |        | 02:00  |
| Friday    | Milos* Greece                        | 08:00  | 18:00  |
| Saturday  | Athens (Piraeus) Greece              | 08:00  |        |
|           |                                      |        |        |

# **Steps of Paul**

7-night inclusive cruise onboard Celestyal Journey visiting Greece, the greek islands and Turkey, with daily arrivals into each port and longer days in all destinations.

| Day       | Ports                   | Arrive | Depart |
|-----------|-------------------------|--------|--------|
| Saturday  | Athens (Piraeus) Greece |        | 16:00  |
| Sunday    | Thessaloniki Greece     | 09:30  | 20:00  |
| Monday    | Kavala Greece           | 08:00  | 16:00  |
| Tuesday   | Istanbul Turkey         | 09:30  | 20:00  |
| Wednesday | <b>Dikili</b> Turkey    | 12:00  | 20:00  |
| Thursday  | Kusadasi Turkey         | 08:00  | 23:30  |
| Friday    | Patmos* Greece          | 07:00  | 18:30  |
| Saturday  | Athens (Piraeus) Greece | 07:00  |        |

# Iconic Aegean (Mar & Nov)

3-night destination packed cruise onboard Celestyal Discovery sailing the jewels of the Greek islands & Ephesus, featuring a full day in Santorini and late-night stay in Mykonos.

| Day      | Ports                            | Arrive | Depart |
|----------|----------------------------------|--------|--------|
| Friday   | Athens (Lavrion) Greece          |        | 11:00  |
| Friday   | Mykonos* Greece                  | 16:00  | 23:00  |
| Saturday | <b>Kusadasi</b> (Ephesus) Turkey | 07:00  | 12:30  |
| Saturday | Patmos* Greece                   | 16:00  | 21:00  |
| Sunday   | Santorini* Greece                | 07:00  | 20:00  |
| Monday   | Athens (Lavrion) Greece          | 06:00  |        |

# Iconic Aegean (Apr-Oct)

3-night destination packed cruise onboard Celestyal Discovery sailing the jewels of the Greek islands & Ephesus, featuring later-night stays in Mykonos, Santorini & Patmos.

| Day      | Ports                            | Arrive | Depart |
|----------|----------------------------------|--------|--------|
| Friday   | Athens (Lavrion) Greece          |        | 13:00  |
| Friday   | Mykonos* Greece                  | 18:00  | 23:00  |
| Saturday | <b>Kusadasi</b> (Ephesus) Turkey | 07:00  | 13:00  |
| Saturday | Patmos* Greece                   | 16:30  | 21:30  |
| Sunday   | Crete (Heraklion) Greece         | 07:00  | 12:00  |
| Sunday   | Santorini* Greece                | 16:30  | 21:30  |
| Monday   | Athens (Lavrion) Greece          | 06:00  |        |

# Iconic Aegean (Mar & Nov)

4-night destination packed cruise onboard Celestyal Discovery sailing the jewels of the Greek islands & Ephesus, featuring a full day in Rhodes and later-night stays in Mykonos & Patmos.

| Day       | Ports                            | Arrive | Depart |
|-----------|----------------------------------|--------|--------|
| Monday    | Athens (Lavrion) Greece          |        | 11:00  |
| Monday    | Mykonos* Greece                  | 16:00  | 23:00  |
| Tuesday   | <b>Kusadasi</b> (Ephesus) Turkey | 07:00  | 12:30  |
| Tuesday   | Patmos* Greece                   | 16:00  | 21:00  |
| Wednesday | Rhodes Greece                    | 07:00  | 18:00  |
| Thursday  | Santorini* Greece                | 07:00  | 20:00  |
| Friday    | Athens (Lavrion) Greece          | 06:00  |        |

# Iconic Aegean (Mar - Nov)

4-night destination packed cruise onboard Celestyal Discovery sailing the jewels of the Greek islands & Ephesus, featuring a full day in Rhodes and later-night stays in Santorini, Mykonos & Patmos.

| Day       | Ports                            | Arrive | Depart |
|-----------|----------------------------------|--------|--------|
| Monday    | Athens (Lavrion) Greece          |        | 13:00  |
| Monday    | Mykonos* Greece                  | 18:00  | 23:00  |
| Tuesday   | <b>Kusadasi</b> (Ephesus) Turkey | 07:00  | 13:00  |
| Tuesday   | Patmos* Greece                   | 16:30  | 21:30  |
| Wednesday | Rhodes Greece                    | 07:00  | 18:00  |
| Thursday  | Crete (Heraklion) Greece         | 07:00  | 12:00  |
| Thursday  | Santorini* Greece                | 16:30  | 21:30  |
| Friday    | Athens (Lavrion) Greece          | 06:00  |        |