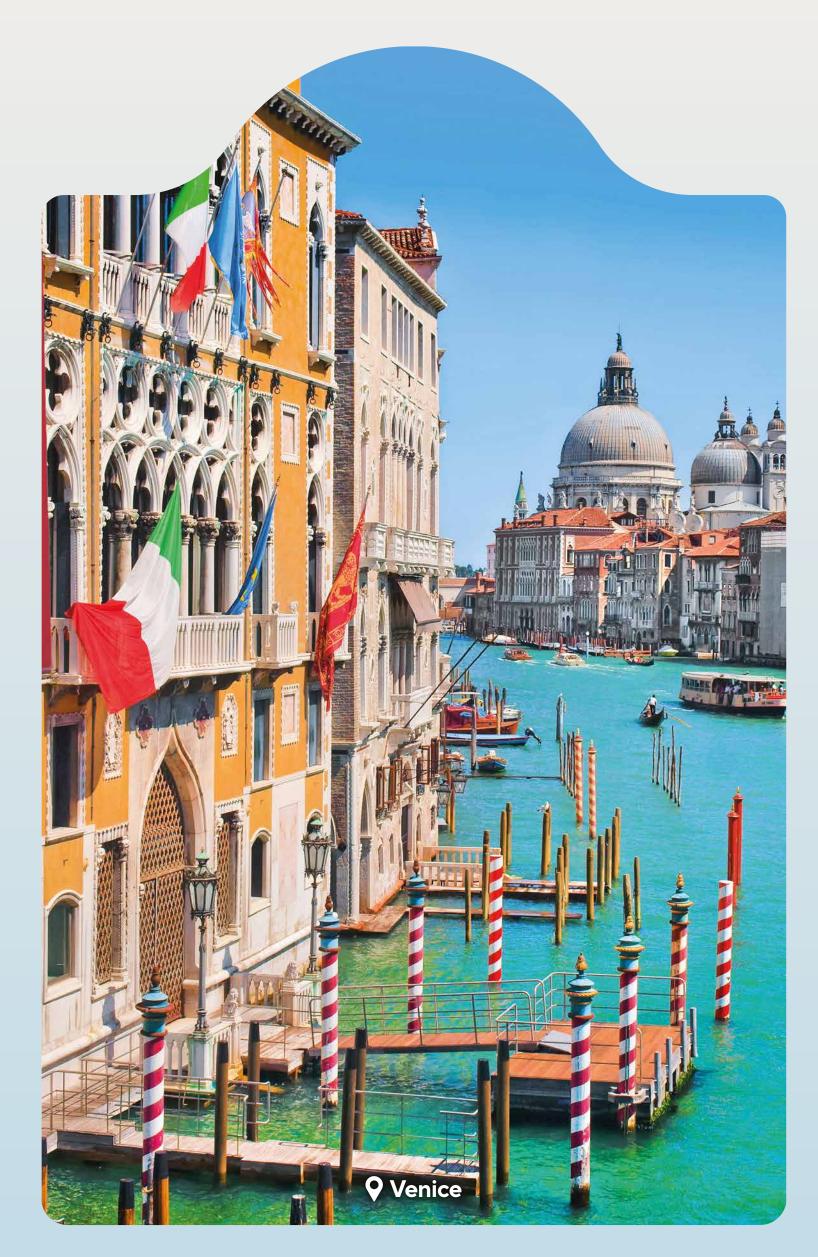

# Greece, Croatia, Montenegro & Italy

7-night cruise onboard Celestyal Journey featuring full day stays in each destination.

| Day               | Ports                                 | Arrive | Depart |
|-------------------|---------------------------------------|--------|--------|
| Saturday          | Athens (Piraeus) Greece               |        | 17:00  |
| Sunday            | Day at sea                            |        |        |
| Monday            | Kotor* Montenegro                     | 09:00  | 19:00  |
| Tuesday           | Split Croatia                         | 08:00  | 16:00  |
| Wednesday         | Venice (Marghera) Italy               | 08:30  | 17:00  |
| Thursday          | Day at sea                            |        |        |
| Friday            | Katakolo Greece                       | 08:00  | 16:00  |
| Saturday          | Athens (Piraeus) Greece               | 08:00  |        |
| * Tondoring wooth | · · · · · · · · · · · · · · · · · · · |        |        |