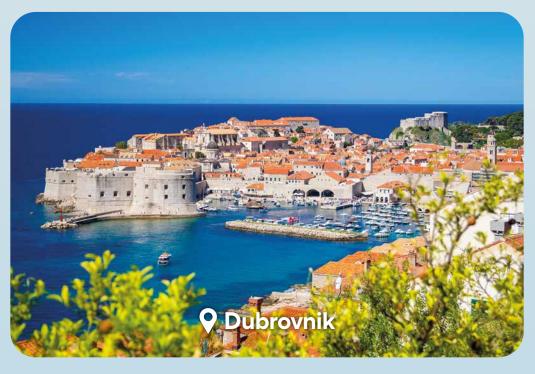

# Greece, Croatia, Montenegro & Italy 7-night cruise onboard Celestyal Journey featuring full

| Day       | Ports                   | Arrive | Depart |
|-----------|-------------------------|--------|--------|
| Saturday  | Athens (Piraeus) Greece |        | 13:00  |
| Sunday    | <b>Kefalonia</b> Greece | 09:00  | 16:00  |
| Monday    | Dubrovnik Croatia       | 12:00  |        |
| Tuesday   | Dubrovnik Croatia       |        | 02:30  |
| Tuesday   | Kotor* Montenegro       | 08:00  | 17:00  |
| Wednesday | Bari Italy              | 08:00  | 17:00  |
| Thursday  | <b>Corfu</b> Greece     | 08:00  | 17:00  |
| Friday    | Katakolo Greece         | 08:00  | 14:00  |
| Saturday  | Athens (Piraeus) Greece | 07:00  |        |