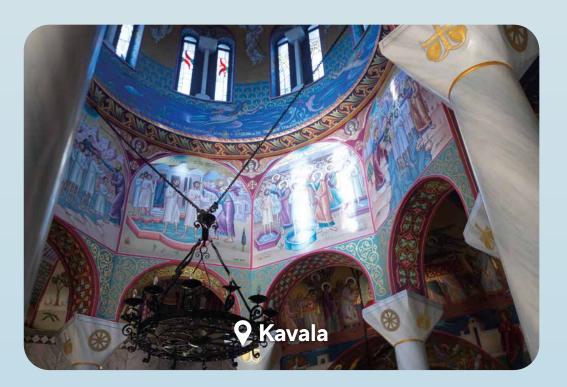

# **Steps of Paul**

7-night inclusive cruise onboard Celestyal Journey visiting Greece, the greek islands and Turkey, with daily arrivals into each port and longer days in all destinations.

| Day       | Ports                   | Arrive | Depart |
|-----------|-------------------------|--------|--------|
| Saturday  | Athens (Piraeus) Greece |        | 16:00  |
| Sunday    | Thessaloniki Greece     | 09:30  | 20:00  |
| Monday    | Kavala Greece           | 08:00  | 16:00  |
| Tuesday   | Istanbul Turkey         | 09:30  | 20:00  |
| Wednesday | <b>Dikili</b> Turkey    | 12:00  | 20:00  |
| Thursday  | Kusadasi Turkey         | 08:00  | 23:30  |
| Friday    | Patmos* Greece          | 07:00  | 18:30  |
| Saturday  | Athens (Piraeus) Greece | 07:00  |        |