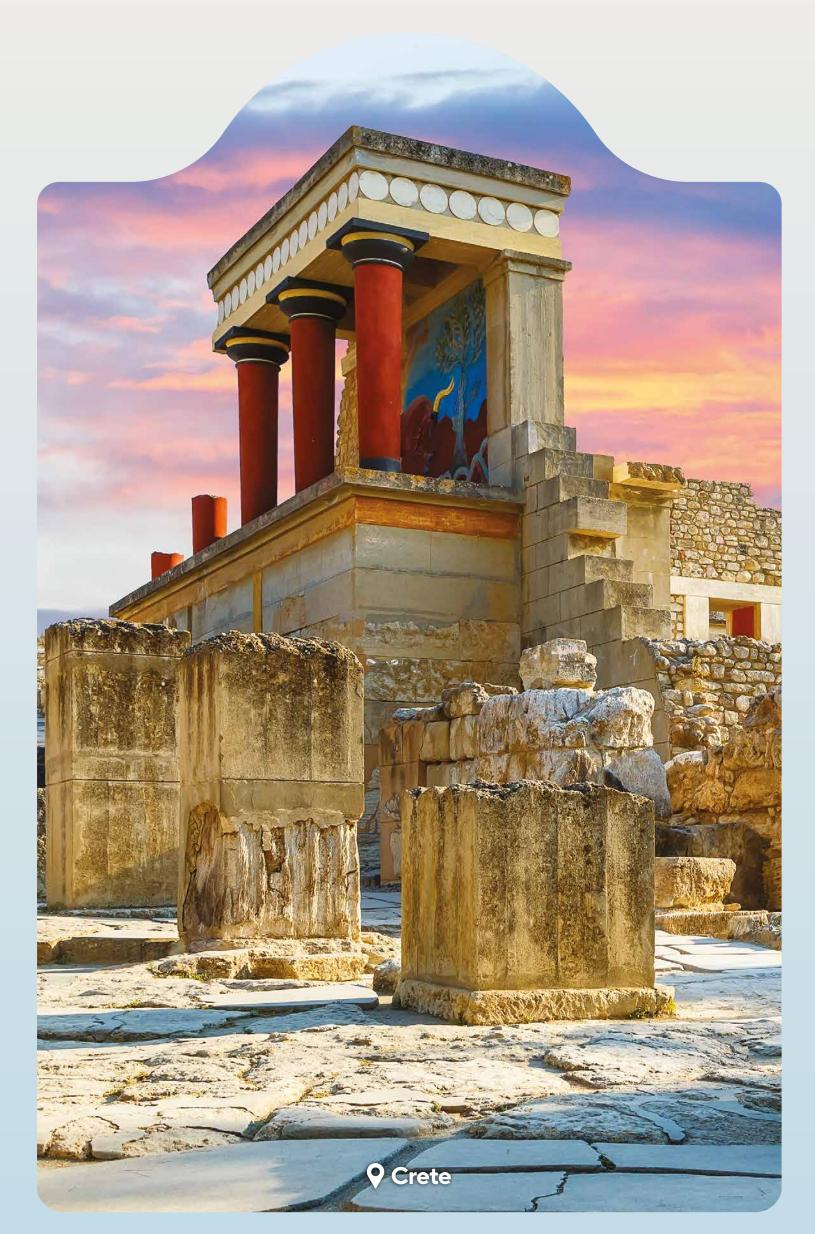

| Day       | Ports                            | Arrive | Depart |
|-----------|----------------------------------|--------|--------|
| Saturday  | Athens (Piraeus) Greece          |        | 17:00  |
| Sunday    | Thessaloniki Greece              | 12:30  | 18:00  |
| Monday    | <b>Kusadasi</b> (Ephesus) Turkey | 13:00  | 20:00  |
| Tuesday   | Crete (Heraklion) Greece         | 10:00  | 19:00  |
| Wednesday | Santorini* Greece                | 07:00  |        |
| Thursday  | Santorini* Greece                |        | 00:30  |
| Thursday  | Mykonos* Greece                  | 08:00  |        |
| Friday    | Mykonos* Greece                  |        | 02:00  |
| Friday    | Milos* Greece                    | 09:00  | 19:00  |
| Saturday  | Athens (Piraeus) Greece          | 07:00  |        |

\* Tendering weather permitting. Cruises can also start in Thessaloniki, Kusadasi or Crete (Heraklion).