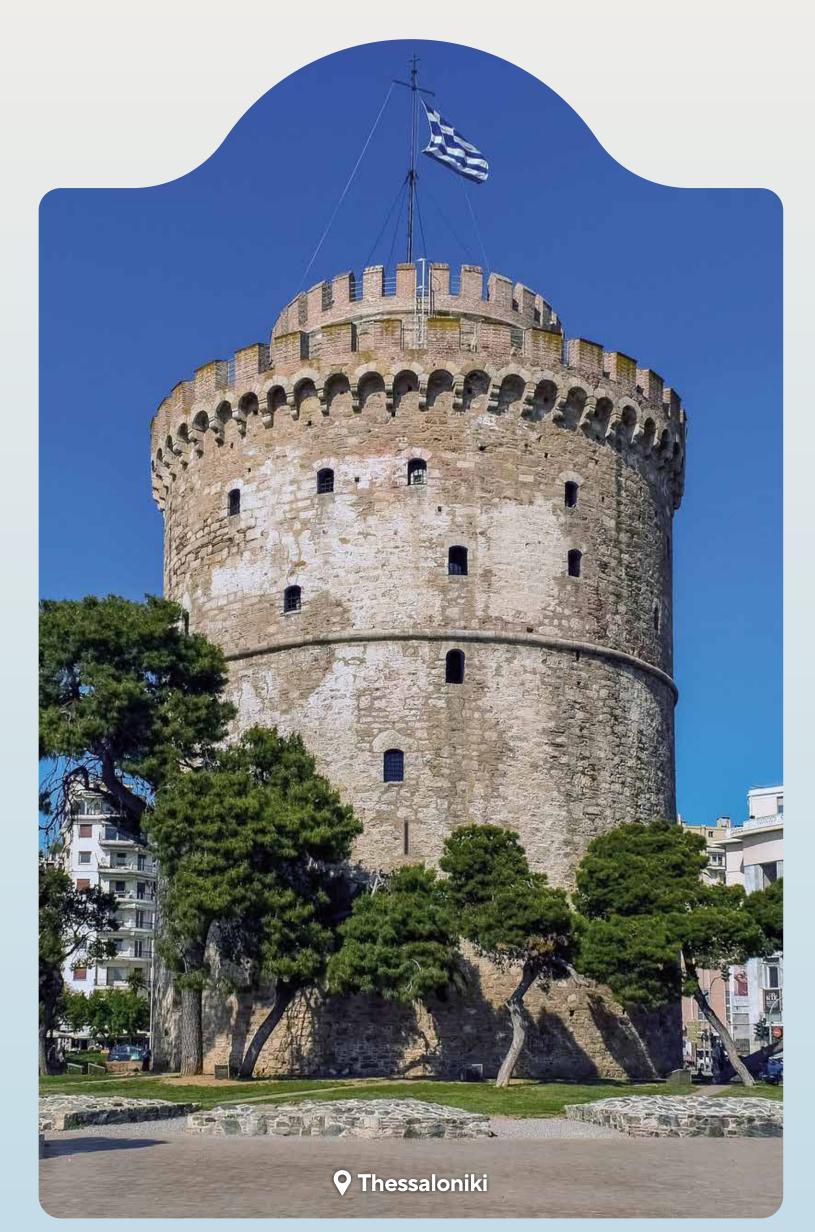

| Day       | Ports                            | Arrive | Depart |
|-----------|----------------------------------|--------|--------|
| Saturday  | Athens (Piraeus) Greece          |        | 17:00  |
| Sunday    | Thessaloniki Greece              | 12:30  | 18:00  |
| Monday    | <b>Kusadasi</b> (Ephesus) Turkey | 13:00  | 20:00  |
| Tuesday   | Crete (Heraklion) Greece         | 10:00  | 19:00  |
| Wednesday | Santorini* Greece                | 07:00  |        |
| Thursday  | Santorini* Greece                |        | 00:30  |
| Thursday  | Mykonos* Greece                  | 08:00  |        |
| Friday    | Mykonos* Greece                  |        | 02:00  |
| Friday    | Milos* Greece                    | 09:00  | 19:00  |
| Saturday  | Athens (Piraeus) Greece          | 07:00  |        |

# **Steps of Paul**

7-night inclusive cruise onboard Celestyal Journey visiting Greece, the greek islands and Turkey, with daily arrivals into each port and longer days in all destinations.

| Day       | Ports                   | Arrive | Depart |
|-----------|-------------------------|--------|--------|
| Saturday  | Athens (Piraeus) Greece |        | 16:00  |
| Sunday    | Thessaloniki Greece     | 09:30  | 20:00  |
| Monday    | Kavala Greece           | 08:00  | 16:00  |
| Tuesday   | Istanbul Turkey         | 09:30  | 20:00  |
| Wednesday | <b>Dikili</b> Turkey    | 12:00  | 20:00  |
| Thursday  | Kusadasi Turkey         | 08:00  | 23:30  |
| Friday    | Patmos* Greece          | 07:00  | 18:30  |
| Saturday  | Athens (Piraeus) Greece | 07:00  |        |