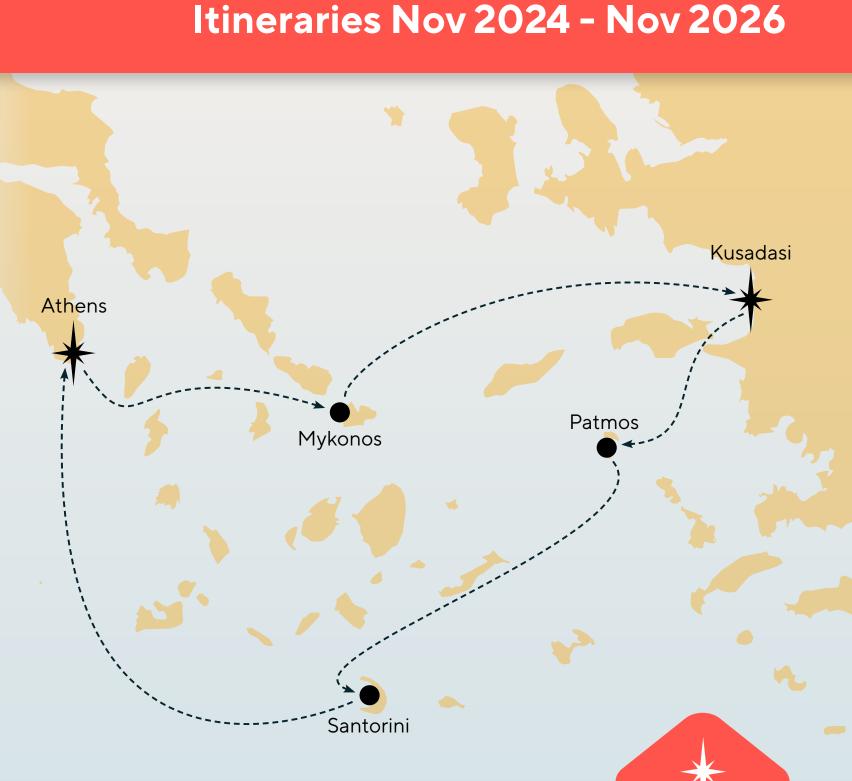

# Itineraries Apr 2025 - Oct 2026

day port visits, and a late-night stay in Dubrovnik.