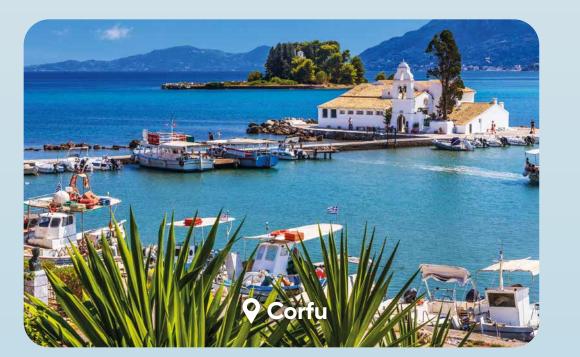

# Greece, Croatia, Montenegro & Italy 7-night cruise onboard Celestyal Journey featuring full

| Day       | Ports                   | Arrive | Depart |
|-----------|-------------------------|--------|--------|
| Saturday  | Athens (Piraeus) Greece |        | 13:00  |
| Sunday    | <b>Kefalonia</b> Greece | 09:00  | 16:00  |
| Monday    | Dubrovnik Croatia       | 12:00  |        |
| Tuesday   | Dubrovnik Croatia       |        | 02:30  |
| Tuesday   | Kotor* Montenegro       | 08:00  | 17:00  |
| Wednesday | Bari Italy              | 08:00  | 17:00  |
| Thursday  | <b>Corfu</b> Greece     | 08:00  | 17:00  |
| Friday    | Katakolo Greece         | 08:00  | 14:00  |
| Saturday  | Athens (Piraeus) Greece | 07:00  |        |