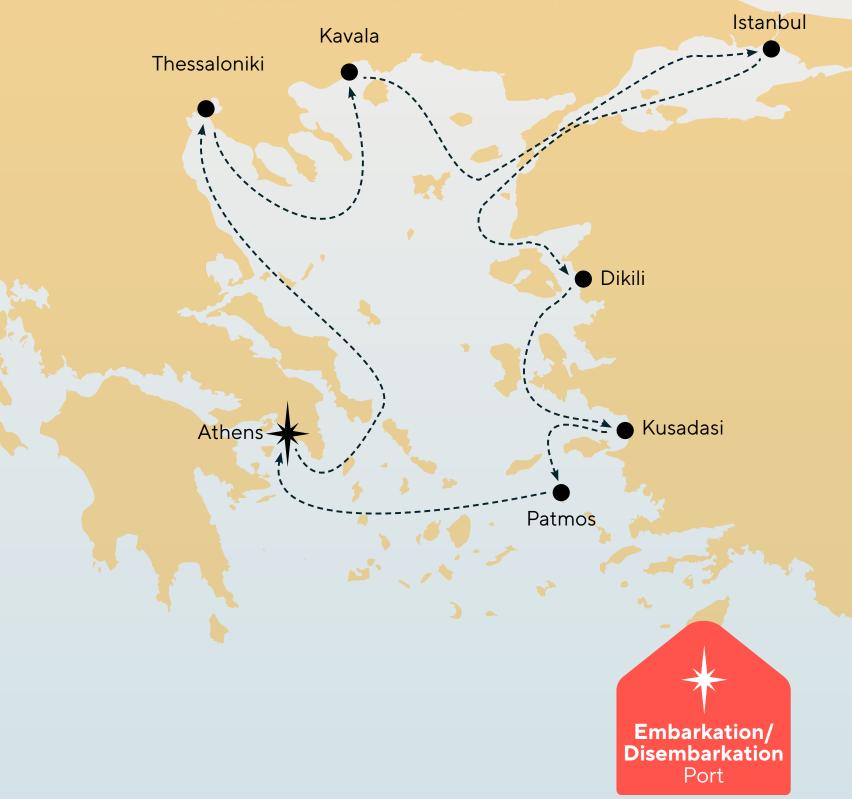

# **Steps of Paul**

7-night inclusive cruise onboard Celestyal Journey visiting Greece, the greek islands and Turkey, with daily arrivals into each port and longer days in all destinations.

| Day       | Ports                   | Arrive | Depart |
|-----------|-------------------------|--------|--------|
| Saturday  | Athens (Piraeus) Greece |        | 16:00  |
| Sunday    | Thessaloniki Greece     | 09:30  | 20:00  |
| Monday    | Kavala Greece           | 08:00  | 16:00  |
| Tuesday   | Istanbul Turkey         | 09:30  | 20:00  |
| Wednesday | <b>Dikili</b> Turkey    | 12:00  | 20:00  |
| Thursday  | Kusadasi Turkey         | 08:00  | 23:30  |
| Friday    | Patmos* Greece          | 07:00  | 18:30  |
| Saturday  | Athens (Piraeus) Greece | 07:00  |        |