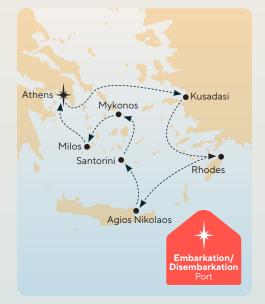

## Idyllic Aegean (2026)

**7-night cruise onboard Celestyal Journey** sailing the gems of the Greek islands & Ephesus, featuring full days in all ports, and late-night stays in Santorini & Mykonos.

book by Oct 31, 2024